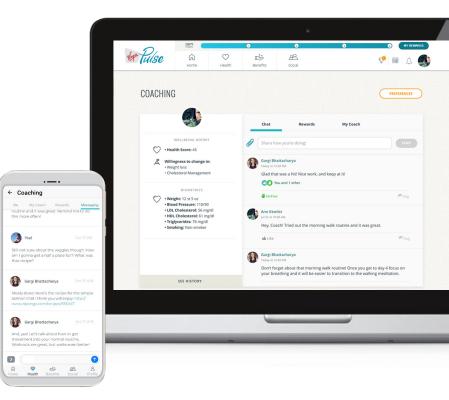

#### Get support and encouragement

Chat with your coach online or via our app, and get personal, encouraging messages.

**Not a member yet?** Don't miss out on all the fun! Get started today by going to **join.virginpulse.com/liveit**.

## **Request a coach**