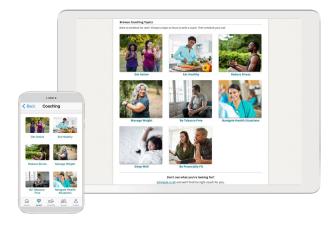

# Virgin Pulse Coaching

COACHING

Want to schedule for later? Choose a topic to focus on with a coach. Then schedule your call

Browse Coaching Topics

Ready to get personal support? Connect with a coach today.

#### Step 2

On the website: Choose your preferred topic. On the app: Click **Request a Coach** and then choose your preferred topic.